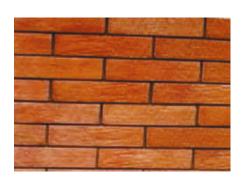

### **INTERLOCKING PAVING TILES**

PT 6-Bricks (300 x 150 x 60mm)

PT 8-Bricks (300 x 300 x 60mm)

PT 7-Bricks (300 x 300 x 60 mm)

PT 9-Bricks (300 x 300 x 60 mm)

PT 10-Bricks (200 x 200 x 60 mm)