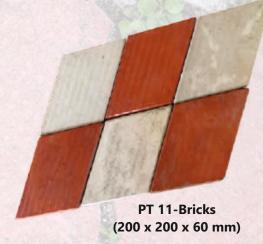

### **INTERLOCKING PAVING TILES**

PT 6-Bricks (300 x 150 x 60mm)

PT 8-Bricks (300 x 300 x 60mm)

PT 7-Bricks (300 x 300 x 60 mm)

PT 9-Bricks (300 x 300 x 60 mm)

PT 10-Bricks (200 x 200 x 60 mm)