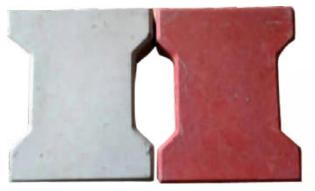

### **INTERLOCKING PAVING TILES**

PT 1-Dumble (200 x 160 x 60 mm) (200 x 160 x 80mm) (200 x 160 x 100mm)

PT 2- Milano (270 x 218x 60mm) (270 x 245 x 80 mm)

PT 3-Zebra (250 x 123 x 60 mm) (250 x 123 x 80mm) (250 x 123 x 100mm)