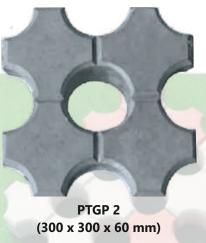

### **INTERLOCKING GRASS PAVER**

PTGP 1 (300 x 300 x 60 mm)

**KERB STONE** 

PTGP 3 (300 X 300X60mm)