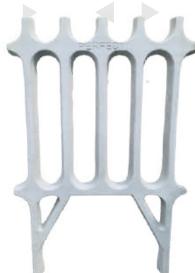

00x60mm)

### **GRC WALL CLADDING**



GWC-01



GWC-02



GWC-03



**GWC-04** 



### **INTERLOCKING GRASS PAVER**





PTGP 1 (300 x 300 x 60 mm)





**KERB STONE** 

PTGP 3 (300 X 300X60mm)

## 150 mm 300 mm



Kerb Stone (400x375x200x110mm)



Saucer Train (300x300x100x75mm)



Kerb Stone (300x300x150mm)



Kerb Stone (300x300x150mm)



Email : Perfect\_tiles@perfectgroup.co.in, perfect\_tiles@rediffmail.com Website : www.perf

### RCC DRAIN COVER/SLAB













### **SFRC MANHOLE COVER & FRAME**













### **RCC BLOCK**





Hollow Block (400x200x200mm)



Solid Blok (400x200x200mm)



### **RCC POLES**





### **RCC BOUNDERY WALL**





 ${\bf Email: Perfect\_tiles@perfectgroup.co.in, perfect\_tiles@rediffmail.com\ Website: www.perfecttiles.in}$ 

### RCC FENCING/GRIL





### Ti

### **RCC HUME PIPE**





### **RCC BOLLARD**





 ${\bf Email: Perfect\_tiles@perfectgroup.co.in, perfect\_tiles@rediffmail.com\ Website: www.perfecttiles.in}$ 

# **CONCRETE BENCHES**



 ${\bf Email: Perfect\_tiles@perfectgroup.co.in, perfect\_tiles@rediffmail.com\ Website: www.perfecttiles.in}$