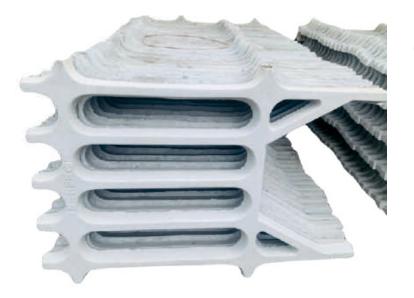

x100x60mm)

### **GRC WALL CLADDING**



GWC-01



GWC-02



GWC-03



**GWC-04** 



### **INTERLOCKING GRASS PAVER**





PTGP 1 (300 x 300 x 60 mm)





**KERB STONE** 

PTGP 3 (300 X 300X60mm)

## 150 mm 300 mm



Kerb Stone (400x375x200x110mm)



Saucer Train (300x300x100x75mm)



Kerb Stone (300x300x150mm)



Kerb Stone (300x300x150mm)



Email : Perfect\_tiles@perfectgroup.co.in, perfect\_tiles@rediffmail.com Website : www.perf

### RCC DRAIN COVER/SLAB













### **SFRC MANHOLE COVER & FRAME**













### **RCC BLOCK**





Hollow Block (400x200x200mm)



Solid Blok (400x200x200mm)



### **RCC POLES**





### **RCC BOUNDERY WALL**





 ${\bf Email: Perfect\_tiles@perfectgroup.co.in, perfect\_tiles@rediffmail.com\ Website: www.perfecttiles.in}$ 

### RCC FENCING/GRIL





### Ti

### **RCC HUME PIPE**





### **RCC BOLLARD**





 ${\bf Email: Perfect\_tiles@perfectgroup.co.in, perfect\_tiles@rediffmail.com\ Website: www.perfecttiles.in}$ 

# **CONCRETE BENCHES**



 ${\bf Email: Perfect\_tiles@perfectgroup.co.in, perfect\_tiles@rediffmail.com\ Website: www.perfecttiles.in}$