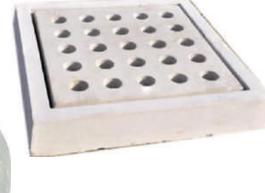

mm)



PT 7-Bricks (300 x 300 x 60 mm)



PT 9-Bricks (300 x 300 x 60 mm)





PT 10-Bricks (200 x 200 x 60 mm)



### **INTERLOCKING PAVING TILES**



PT 12- Damroo (60 mm)



PT 15 Bricks (300x150x60mm)



PT 14 (210 x 210x 60mm)

PT 16 Bricks (200x200x60 mm)



PT 17 Bricks (200x100x60mm)

### **GRC WALL CLADDING**



GWC-01



GWC-02



GWC-03



**GWC-04** 



### **INTERLOCKING GRASS PAVER**





PTGP 1 (300 x 300 x 60 mm)





**KERB STONE** 

PTGP 3 (300 X 300X60mm)

## 150 mm 300 mm



Kerb Stone (400x375x200x110mm)



Saucer Train (300x300x100x75mm)



Kerb Stone (300x300x150mm)



Kerb Stone (300x300x150mm)



Email : Perfect\_tiles@perfectgroup.co.in, perfect\_tiles@rediffmail.com Website : www.perf

### RCC DRAIN COVER/SLAB













### **SFRC MANHOLE COVER & FRAME**













### **RCC BLOCK**





Hollow Block (400x200x200mm)



Solid Blok (400x200x200mm)



### **RCC POLES**





### **RCC BOUNDERY WALL**





 ${\bf Email: Perfect\_tiles@perfectgroup.co.in, perfect\_tiles@rediffmail.com\ Website: www.perfecttiles.in}$ 

### RCC FENCING/GRIL





### Ti

### **RCC HUME PIPE**





### **RCC BOLLARD**





 ${\bf Email: Perfect\_tiles@perfectgroup.co.in, perfect\_tiles@rediffmail.com\ Website: www.perfecttiles.in}$ 

# **CONCRETE BENCHES**



 ${\bf Email: Perfect\_tiles@perfectgroup.co.in, perfect\_tiles@rediffmail.com\ Website: www.perfecttiles.in}$