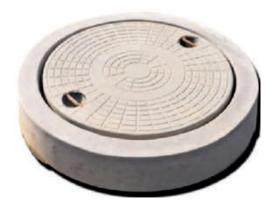

x 60mm)



PT 7-Bricks (300 x 300 x 60 mm)



PT 9-Bricks (300 x 300 x 60 mm)





PT 10-Bricks (200 x 200 x 60 mm)



### **INTERLOCKING PAVING TILES**



PT 12- Damroo (60 mm)



PT 15 Bricks (300x150x60mm)



PT 14 (210 x 210x 60mm)

PT 16 Bricks (200x200x60 mm)



PT 17 Bricks (200x100x60mm)

### **GRC WALL CLADDING**



GWC-01



GWC-02



GWC-03



**GWC-04** 



### **INTERLOCKING GRASS PAVER**





PTGP 1 (300 x 300 x 60 mm)





**KERB STONE** 

PTGP 3 (300 X 300X60mm)

## 150 mm 300 mm



Kerb Stone (400x375x200x110mm)



Saucer Train (300x300x100x75mm)



Kerb Stone (300x300x150mm)



Kerb Stone (300x300x150mm)



Email : Perfect\_tiles@perfectgroup.co.in, perfect\_tiles@rediffmail.com Website : www.perf

### RCC DRAIN COVER/SLAB













### **SFRC MANHOLE COVER & FRAME**













### **RCC BLOCK**





Hollow Block (400x200x200mm)



Solid Blok (400x200x200mm)



### **RCC POLES**





### **RCC BOUNDERY WALL**





 ${\bf Email: Perfect\_tiles@perfectgroup.co.in, perfect\_tiles@rediffmail.com\ Website: www.perfecttiles.in}$ 

### RCC FENCING/GRIL





### Ti

### **RCC HUME PIPE**





### **RCC BOLLARD**





 ${\bf Email: Perfect\_tiles@perfectgroup.co.in, perfect\_tiles@rediffmail.com\ Website: www.perfecttiles.in}$ 

# **CONCRETE BENCHES**



 ${\bf Email: Perfect\_tiles@perfectgroup.co.in, perfect\_tiles@rediffmail.com\ Website: www.perfecttiles.in}$