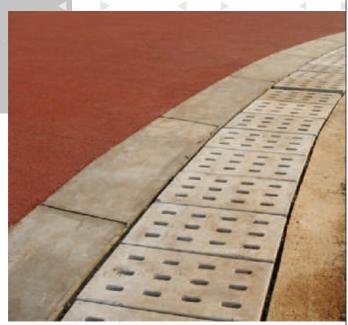

### INTERLOCKING PAVER BLOCKS

We are engaged in offering a wide range of Paving Blocks which is available in numerous vibrant colors, designs, sizes and shapes. These blocks find their usage is various heavy, medium and light applications, and can be customized as per the client's specifications. Our range of Interlocking Concrete Paver Blocks comes in several sizes and each size finds its application in different area, mentioned below:

- 60mm- Light traffic
- 80mm- Medium traffic
- 100mm- Heavy traffic

### **ADVANTAGES OF INTERLOCKING PAVING BLOCKS**

- Low maintenance and replacement costs.
- Provide easy access underground services and utilities. Subsequent replacement of underground services does not require
  any visual or structural changes.
- Low installation costs because unskilled labor can be used to lay the blocks.
- Negligible noise and dust during installation/reinstallation.
- Compared to concrete, construction waste is low.
- Easy to install and available for immediate use, unlike concrete which must harden.
- Are available in a variety of aesthetic options; colors, patterns, shapes, etc.