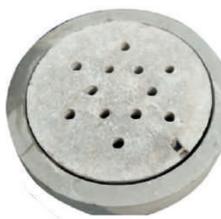

60mm)



PT 7-Bricks (300 x 300 x 60 mm)



PT 9-Bricks (300 x 300 x 60 mm)





PT 10-Bricks (200 x 200 x 60 mm)



### **INTERLOCKING PAVING TILES**



PT 12- Damroo (60 mm)



PT 15 Bricks (300x150x60mm)



PT 14 (210 x 210x 60mm)

PT 16 Bricks (200x200x60 mm)



PT 17 Bricks (200x100x60mm)

### **GRC WALL CLADDING**



GWC-01



GWC-02



GWC-03



**GWC-04** 



### **INTERLOCKING GRASS PAVER**





PTGP 1 (300 x 300 x 60 mm)





**KERB STONE** 

PTGP 3 (300 X 300X60mm)

## 150 mm 300 mm



Kerb Stone (400x375x200x110mm)



Saucer Train (300x300x100x75mm)



Kerb Stone (300x300x150mm)



Kerb Stone (300x300x150mm)



Email : Perfect\_tiles@perfectgroup.co.in, perfect\_tiles@rediffmail.com Website : www.perf

### RCC DRAIN COVER/SLAB













### **SFRC MANHOLE COVER & FRAME**













### **RCC BLOCK**





Hollow Block (400x200x200mm)



Solid Blok (400x200x200mm)



### **RCC POLES**





### **RCC BOUNDERY WALL**





 ${\bf Email: Perfect\_tiles@perfectgroup.co.in, perfect\_tiles@rediffmail.com\ Website: www.perfecttiles.in}$ 

### RCC FENCING/GRIL





### Ti

### **RCC HUME PIPE**





### **RCC BOLLARD**





 ${\bf Email: Perfect\_tiles@perfectgroup.co.in, perfect\_tiles@rediffmail.com\ Website: www.perfecttiles.in}$ 

# **CONCRETE BENCHES**



 ${\bf Email: Perfect\_tiles@perfectgroup.co.in, perfect\_tiles@rediffmail.com\ Website: www.perfecttiles.in}$