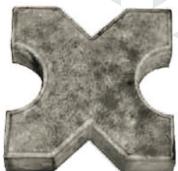

### **INTERLOCKING GRASS PAVER**

PTGP 1 (300 x 300 x 60 mm)

**KERB STONE** 

PTGP 3 (300 X 300X60mm)