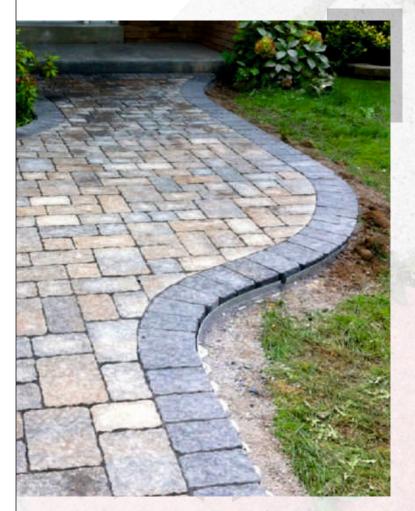

### INTERLOCKING PAVER BLOCKS

We are engaged in offering a wide range of Paving Blocks which is available in numerous vibrant colors, designs, sizes and shapes. These blocks find their usage is various heavy, medium and light applications, and can be customized as per the client's specifications. Our range of Interlocking Concrete Paver Blocks comes in several sizes and each size finds its application in different area, mentioned below:

### **ADVANTAGES OF INTERLOCKING PAVING BLOCKS**

- Low maintenance and replacement costs.
- Provide easy access underground services and utilities. Subsequent replacement of underground services does not require
  any visual or structural changes.
- Low installation costs because unskilled labor can be used to lay the blocks.
- Negligible noise and dust during installation/reinstallation.
- Compared to concrete, construction waste is low.
- Easy to install and available for immediate use, unlike concrete which must harden.
- Are available in a variety of aesthetic options; colors, patterns, shapes, etc.