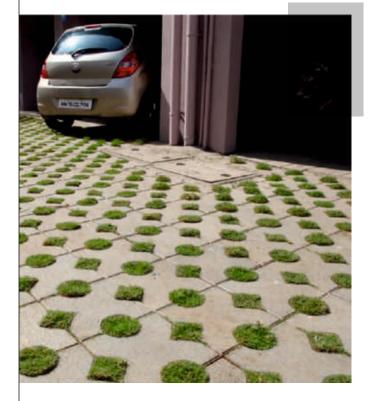

### **INTERLOCKING GRASS PAVER**

PTGP 1 (300 x 300 x 60 mm)

**KERB STONE** 

PTGP 3 (300 X 300X60mm)