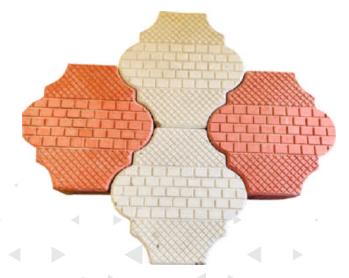

### **INTERLOCKING PAVING TILES**

PT 12- Damroo (60 mm)

PT 15 Bricks (300x150x60mm)

PT 14 (210 x 210x 60mm)

PT 16 Bricks (200x200x60 mm)

PT 17 Bricks (200x100x60mm)