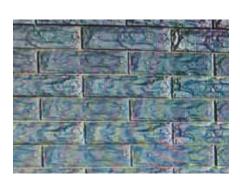

### **INTERLOCKING PAVING TILES**

PT 6-Bricks (300 x 150 x 60mm)

PT 8-Bricks (300 x 300 x 60mm)

PT 7-Bricks (300 x 300 x 60 mm)

PT 9-Bricks (300 x 300 x 60 mm)

PT 10-Bricks (200 x 200 x 60 mm)