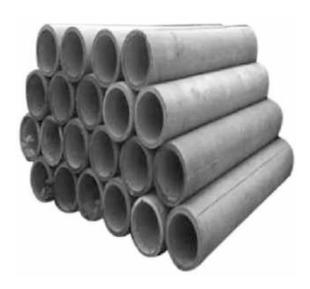

GWC-01



GWC-02



GWC-03



**GWC-04** 



### **INTERLOCKING GRASS PAVER**





PTGP 1 (300 x 300 x 60 mm)





**KERB STONE** 

PTGP 3 (300 X 300X60mm)

## 150 mm 300 mm



Kerb Stone (400x375x200x110mm)



Saucer Train (300x300x100x75mm)



Kerb Stone (300x300x150mm)



Kerb Stone (300x300x150mm)



Email : Perfect\_tiles@perfectgroup.co.in, perfect\_tiles@rediffmail.com Website : www.perf

### RCC DRAIN COVER/SLAB













### **SFRC MANHOLE COVER & FRAME**













### **RCC BLOCK**





Hollow Block (400x200x200mm)



Solid Blok (400x200x200mm)



### **RCC POLES**





### **RCC BOUNDERY WALL**





 ${\bf Email: Perfect\_tiles@perfectgroup.co.in, perfect\_tiles@rediffmail.com\ Website: www.perfecttiles.in}$ 

### RCC FENCING/GRIL





### Ti

### **RCC HUME PIPE**





### **RCC BOLLARD**





 ${\bf Email: Perfect\_tiles@perfectgroup.co.in, perfect\_tiles@rediffmail.com\ Website: www.perfecttiles.in}$ 

# **CONCRETE BENCHES**



 ${\bf Email: Perfect\_tiles@perfectgroup.co.in, perfect\_tiles@rediffmail.com\ Website: www.perfecttiles.in}$