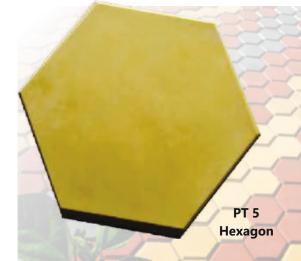

### **INTERLOCKING PAVING TILES**

PT 12- Damroo (60 mm)

PT 15 Bricks (300x150x60mm)

PT 14 (210 x 210x 60mm)

PT 16 Bricks (200x200x60 mm)

PT 17 Bricks (200x100x60mm)