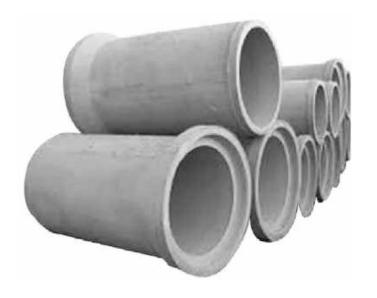

**



GWC-01



GWC-02



GWC-03



**GWC-04** 



### **INTERLOCKING GRASS PAVER**





PTGP 1 (300 x 300 x 60 mm)





**KERB STONE** 

PTGP 3 (300 X 300X60mm)

## 150 mm 300 mm



Kerb Stone (400x375x200x110mm)



Saucer Train (300x300x100x75mm)



Kerb Stone (300x300x150mm)



Kerb Stone (300x300x150mm)



Email : Perfect\_tiles@perfectgroup.co.in, perfect\_tiles@rediffmail.com Website : www.perf

### RCC DRAIN COVER/SLAB













### **SFRC MANHOLE COVER & FRAME**













### **RCC BLOCK**





Hollow Block (400x200x200mm)



Solid Blok (400x200x200mm)



### **RCC POLES**





### **RCC BOUNDERY WALL**





 ${\bf Email: Perfect\_tiles@perfectgroup.co.in, perfect\_tiles@rediffmail.com\ Website: www.perfecttiles.in}$ 

### RCC FENCING/GRIL





### Ti

### **RCC HUME PIPE**





### **RCC BOLLARD**





 ${\bf Email: Perfect\_tiles@perfectgroup.co.in, perfect\_tiles@rediffmail.com\ Website: www.perfecttiles.in}$ 

# **CONCRETE BENCHES**



 ${\bf Email: Perfect\_tiles@perfectgroup.co.in, perfect\_tiles@rediffmail.com\ Website: www.perfecttiles.in}$