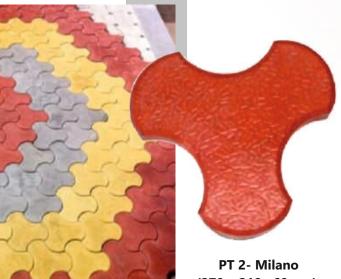

### **INTERLOCKING PAVING TILES**

PT 1-Dumble (200 x 160 x 60 mm) (200 x 160 x 80mm) (200 x 160 x 100mm)

PT 2- Milano (270 x 218x 60mm) (270 x 245 x 80 mm)

PT 3-Zebra (250 x 123 x 60 mm) (250 x 123 x 80mm) (250 x 123 x 100mm)